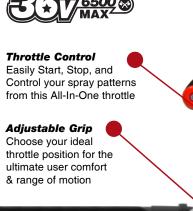

#### **FEATURES**

[COVER MORE AREA] With a relentless 36V/19Ah battery, achieve superior performance and cover 2 acres on a single charge!

[SPRAY FURTHER] With a reach up to 30ft, spray further than competing foggers around tall trees and buildings!