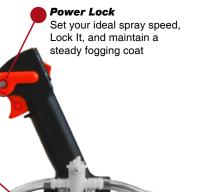

#### **FEATURES**

[COVER MORE AREA] With a relentless 36V/19Ah battery, achieve superior performance and cover 2 acres on a single charge!

[SPRAY FURTHER] With a reach up to 30ft, spray further than competing foggers around tall trees and buildings!