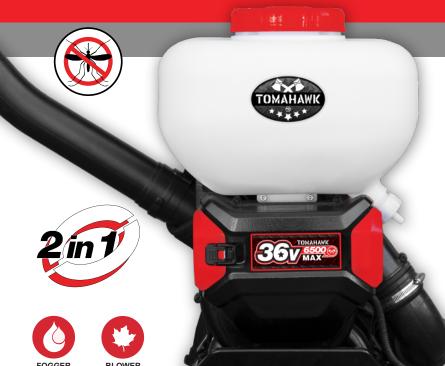

[2-IN-1 TOOL] Dual Purpose Backpack Fogger and Cordless Leaf Blower with 310 CFM Air Volume / 150 MPH Air Speed for year-round landscaping and pest control!

**COMFORTABLE STRAPS** Adjustable backpack straps and cushion to distribute weight evenly to reduce operator fatigue

Item #: eTMD14 **4 GALLON BATTERY** BACKPACK FOGGER