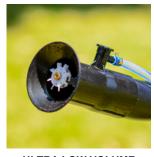

10x FASTER Spray 2 acres on a single charge perfect for mosquitos, ticks, flies, spider mites, and more

**ULTRA LOW VOLUME** Achieve a droplet size from 50-100 microns for Ultra Low Volume ULV treatments

#### **FEATURES**

[COVER MORE AREA] With a relentless 36V/19Ah battery, achieve superior performance and cover 2 acres on a single charge!

[SPRAY FURTHER] With a reach up to 30ft, spray further than competing foggers around tall trees and buildings!

[2-IN-1 TOOL] Dual Purpose Backpack Fogger and Cordless Leaf Blower with 310 CFM Air Volume / 150 MPH Air Speed for year-round landscaping and pest control!

**COMFORTABLE STRAPS** Adjustable backpack straps and cushion to distribute weight evenly to reduce operator fatigue

**LEAF BLOWER** Incredible leaf blower solution with 310cfm / 150mph perfect for Autumn and Winter seasons

Item #: eTMD14 **4 GALLON BATTERY** BACKPACK FOGGER